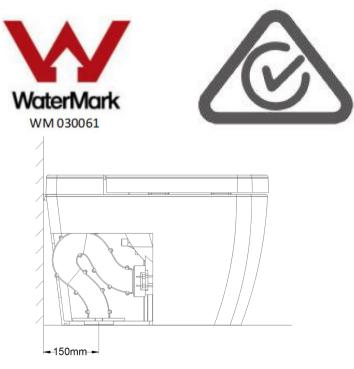

Exterial ABS White 37kg Bottom Inlet Floor Soft closing 150 mm fixed 5L/8s

## WARRANTY

2 years including the labour

Please refer to Warranty Page for full Terms and Conditions

Notice : Rought-in distance should be 150mm if the toilet is against rear wall. Water Pressure:0.15MPa-0.75MPa(dynamic pressure 1.5-static pressure 7.5kg) minimum flowrate is 5L/8s.