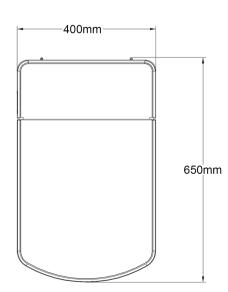

## **GLANCE** ST20

| Material             |
|----------------------|
| Colour               |
| Weight               |
| Water Inlet Position |
| Pan type             |
| Toilet Cover         |
| S Trap Setout        |
| Water flow rate      |
|                      |

Exterial ABS White 37kg Bottom Inlet Floor Soft closing 150 mm fixed 5L/8s