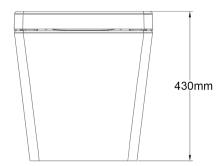

## LAFEME

## **GLANCE** ST20



| Material             |
|----------------------|
| Colour               |
| Weight               |
| Water Inlet Position |
| Pan type             |
| Toilet Cover         |
| S Trap Setout        |
| Water flow rate      |
|                      |

Exterial ABS White 37kg Bottom Inlet Floor Soft closing 150 mm fixed 5L/8s

## WARRANTY

2 years including the labour

Please refer to Warranty Page for full Terms and Conditions



Notice : Rought-in distance should be 150mm if the toilet is against rear wall. Water Pressure:0.15MPa-0.75MPa(dynamic pressure 1.5-static pressure 7.5kg) minimum flowrate is 5L/8s.



ST20-GLANCE







Please visit www.lafeme.com.au for more information