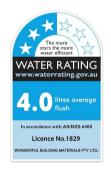

## LAFEME

## **GLANCE** ST20



| Material             |
|----------------------|
| Colour               |
| Weight               |
| Water Inlet Position |
| Pan type             |
| Toilet Cover         |
| S Trap Setout        |
| Water flow rate      |
|                      |

Exterial ABS White 37kg Bottom Inlet Floor Soft closing 150 mm fixed 5L/8s

## WARRANTY

2 years including the labour

Please refer to Warranty Page for full Terms and Conditions



Notice : Rought-in distance should be 150mm if the toilet is against rear wall. Water Pressure:0.15MPa-0.75MPa(dynamic pressure 1.5-static pressure 7.5kg) minimum flowrate is 5L/8s.



ST20-GLANCE







Please visit www.lafeme.com.au for more information